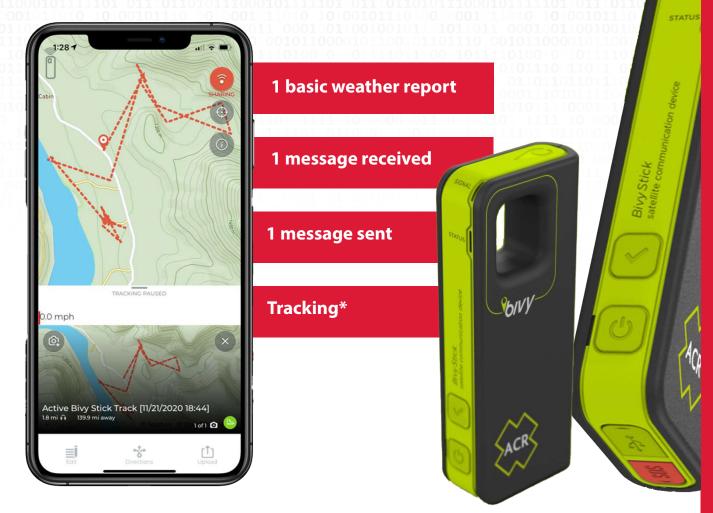

# How do credits work on your Bivy? Each credit: One Action

<sup>1</sup>6/VY

#### The "small" print:

- Credits valid for as long as the Bivystick is active/ unused credits rollover available to use later
  Tracking\* : number of credit depends on tracking interval (1/12min @2mn to 1/6hr)
- » If all credits are used & you are off-the-grid/out of service your device still works : charged €0.75/ additional credit used