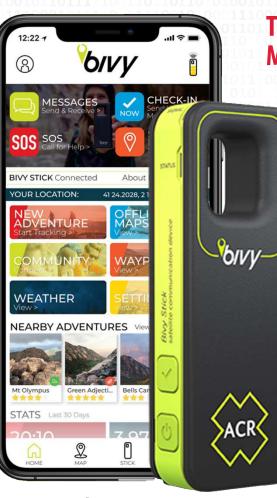

#### MESSAGING

As a key feature of Bivy Stick and the Bivy App, 2-way text messaging remains as solid as ever. Using your existing smartphone and converting it into a mobile satellite communication device. With the creation of a free Bivy account, your activation creates a dedicated phone number and email. Expanding Bivy to not only SMS text messages but also emails. Keeping your adventures as much business or pleasure as you like.

#### MAPS

With the ability of complete global access of detailed maps, including topographical map data, your next adventure is more accessible than ever. Additionally, you can share your map routes, and adventures to all your friends with a unique online landing page and via the Bivy App.

#### TRACKING

Keeping your loved one's connected and also following your own adventures is priceless. The freedom of exploration with the security of communication is a key pillar for us and critical in Bivy Stick's functionality.

With a simple push of a button you can check-in with your family and friends or share your entire journey with a dedicated Bivy adventure page.

#### **GROUPTRACK** ™

Whether you are out in the filed or leading the adventure from basecamp, bring group messaging and location sharing to the whole group. Exclusive to Bivy!

- » Track up to 12 people from one screen
- » Create multiple groups for different activities
- > View GPS locations off-grid using the Bivy Stick and app, or in network using a web browser
- » Follow group messages via app when offgrid, or from web browser when in network

#### **EMERGENCY COMMUNICATION**

Focused 'SOS' button which links users with emergency response services. Our collaboration with Global Rescue offers a 24-hour safety net which can be accessed either within the Bivy Stick or the Bivy App.